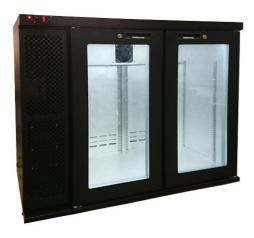

## Model 420E

Height (mm) 905 Width (mm) 1110 Depth (mm) 570 Capacity (I) 257

- Cabinet is front vented and needs no airspace around
- Cabinet is fan assisted and auto-defrost
- Cabinet has +1 to +5°C temperature range
- Digital temperature controller
- Cabinet is fitted with LED lighting and lowvoltage fans for low energy consumption
- Standard finish is black or silver with double-glazed lockable doors
- Cabinet available in stainless steel finish
- · Sliding doors available as option
- Solid door available as option
- Mirror layout (right hand unit) as an option (special order)
- Castors optional (adds 120mm to height)
- Branding available (to special order)
- Digital controller can be programmed for red wine storage (+16 to +18°C)